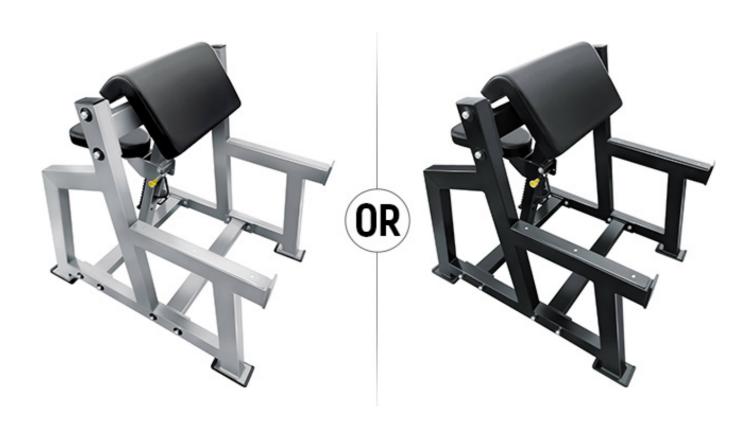

# **FRENCH FITNESS**

FFN-ACB / FFM-ACB

FRENCH FITNESS NAPA / MARIN ARM / BICEP CURL BENCH

**ASSEMBLY MANUAL** 

### **FEATURES**

- Paint Color: Silver/Black
- Vinyl Color: Black
- 11 Gauge Steel
- 3 mm Square Steel Tube
- Each frame receives an electrostatic powder coat finish to ensure maximum adhesion and durability
- Contoured cushions utilize a molded foam for superior comfort and durability
- California Residents see Prop 65 WARNINGS