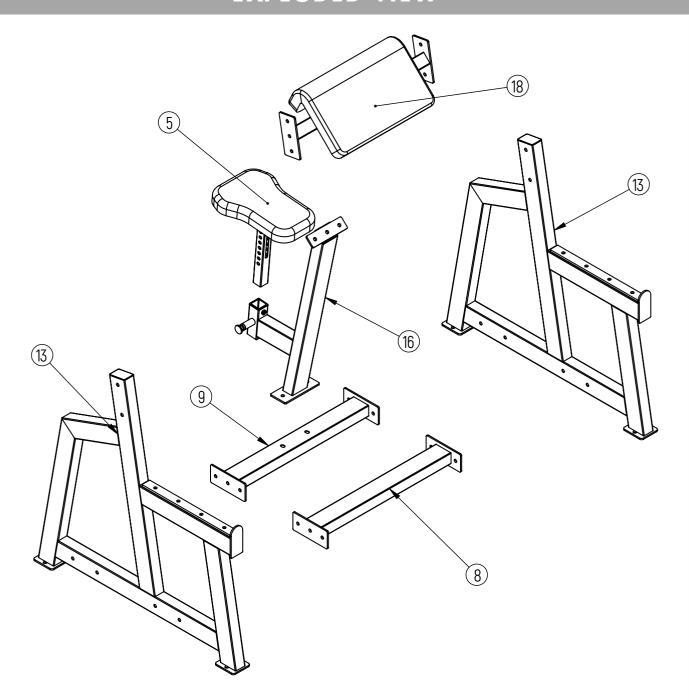

## EXPLODED VIEW

| Item No. | Part No.                                               | Quantity |
|----------|--------------------------------------------------------|----------|
| 1        | LF-1322-0100-HJ Bottom connecting pipe welding         | 1        |
| 2        | LF-1322-0200-HJ base connection pipe welding           | 1        |
| 3        | LF-1322-0300-ZP side frame welding assembly            | 2        |
| 4        | LF-1322-0400-ZP upper connecting pipe welding assembly | 1        |
| 5        | LF-1322-0500-ZP Cushion Main Assembly                  | 1        |
| 6        | Seat cushion adjustment assembly set                   | 1        |
| 1        | LF-1322-0100-HJ Bottom connecting pipe welding         | 1        |
| 2        | LF-1322-0200-HJ base connection pipe welding           | 1        |
| 3        | LF-1322-0300-ZP side frame welding assembly            | 2        |
| 4        | LF-1322-0400-ZP upper connecting pipe welding assembly | 1        |